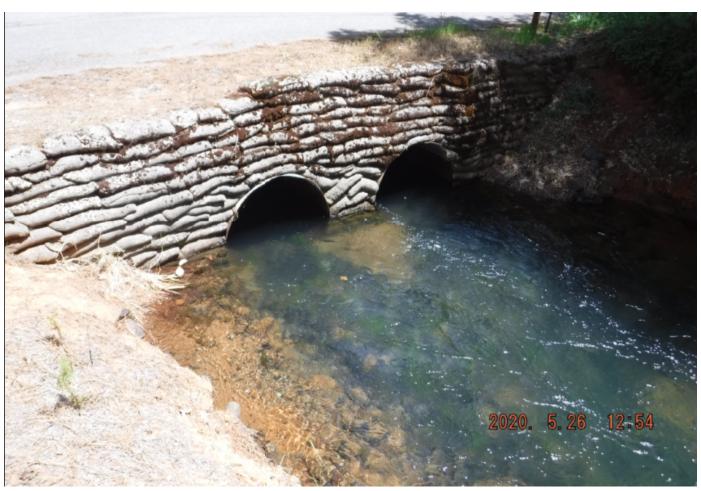

|         |





NEVADA IRRIGATION DISTRICT

**NEVADA COUNTY -- PLACER COUNTY** GRASS VALLEY, CALIFORNIA

### D/S Canal Shotgun Culverts at Red Dog Road

Scale: NO SCALE Drawn By: D. HUNT Date: 9/10/2021

Sheet: 1 of 1







| Projec                                  | t Name: _             | North Day F                           | Road Pipe      | line           | Projec        | t No.; <u>2182</u>   | 2                   |         |
|-----------------------------------------|-----------------------|---------------------------------------|----------------|----------------|---------------|----------------------|---------------------|---------|
| Dept. 10151-En                          | gineering             | Program:                              | 52907-Pipe     | eline Replace  | ement         | Priority R           | anking: 55          |         |
| Facility: E. George                     | e System              |                                       | Fa             | acility #: 1   | 0313