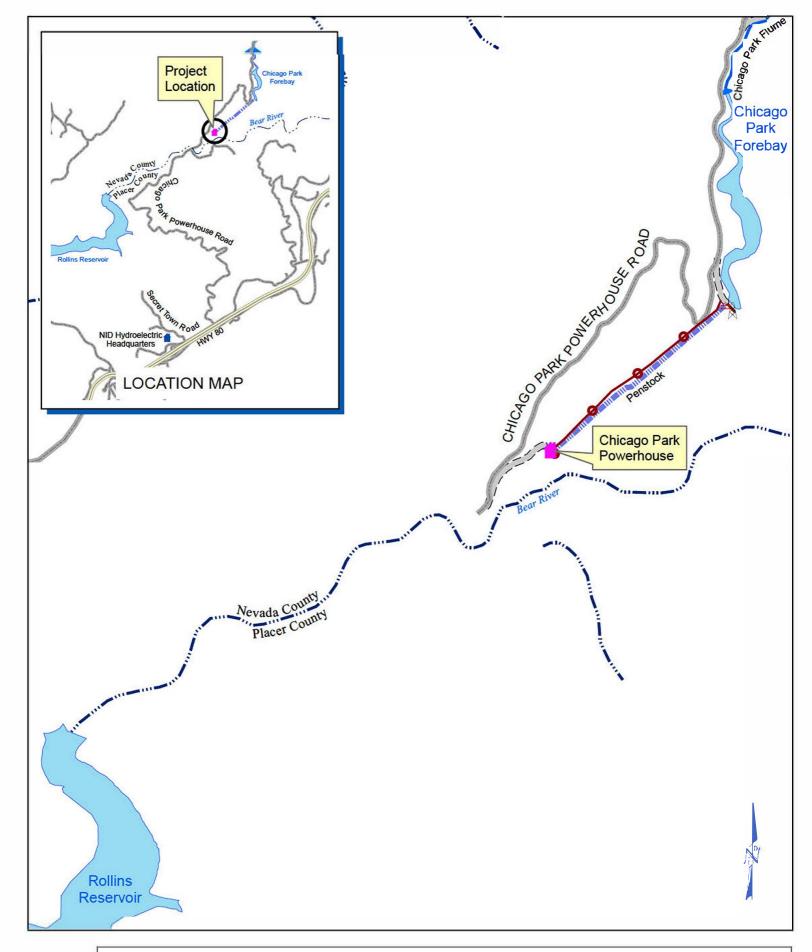

|      | RATING 10 | A LEARS |
|------|-----------|---------|
| 1921 | ع         | 2021    |
|      | NIC       |         |

| Fund | Fund Name                | Revenue Source        | 2020          | 2021          | 2021            | 2022          |
|------|--------------------------|-----------------------|---------------|---------------|-----------------|---------------|
|      |                          |                       | <u>Actual</u> | <u>Budget</u> | <u>Forecast</u> | <u>Budget</u> |
|      |                          |                       |               |               |                 |               |
| 50   | Hydroelectric Operations |                       | 24,149,988    | 23,586,962    | 23,518,000      | 24,833,811    |
|      |                          | Chicago Park          | 10,465,264    | 9,944,153     | 9,950,000       | 10,103,007    |
|      |                          | Rollins               | 5,807,549     | 5,524,529     | 5,845,000       | 5,621,163     |
|      |                          | Dutch Flat            | 5,800,114     | 5,524,529     | 5,750,000       | 5,583,034     |
|      |                          | Bowman                | 1,118,961     | 1,104,906     | 1,150,000       | 1,111,063     |
|      |                          | Combie South          | 228,854       | 290,544       | 200,000         | 290,544       |
|      |                          | Scotts Flat           | 467,468       | 250,000       | 400,000         | 250,000       |
|      |                          | Combie North          | 134,073       | 150,000       | 100,000         | 150,000       |
|      |                          | Bowman TL             | 127,705       | 0             | 123,000         | 100,000       |
|      |                          | Deer Creek            | -             | 798,301       | -               | 250,000       |
|      |                          | Interest Income       |               |               |                 | 1,350,000     |
|      |                          | SSWD Support Services |               |               | 32,000          | 25,000        |