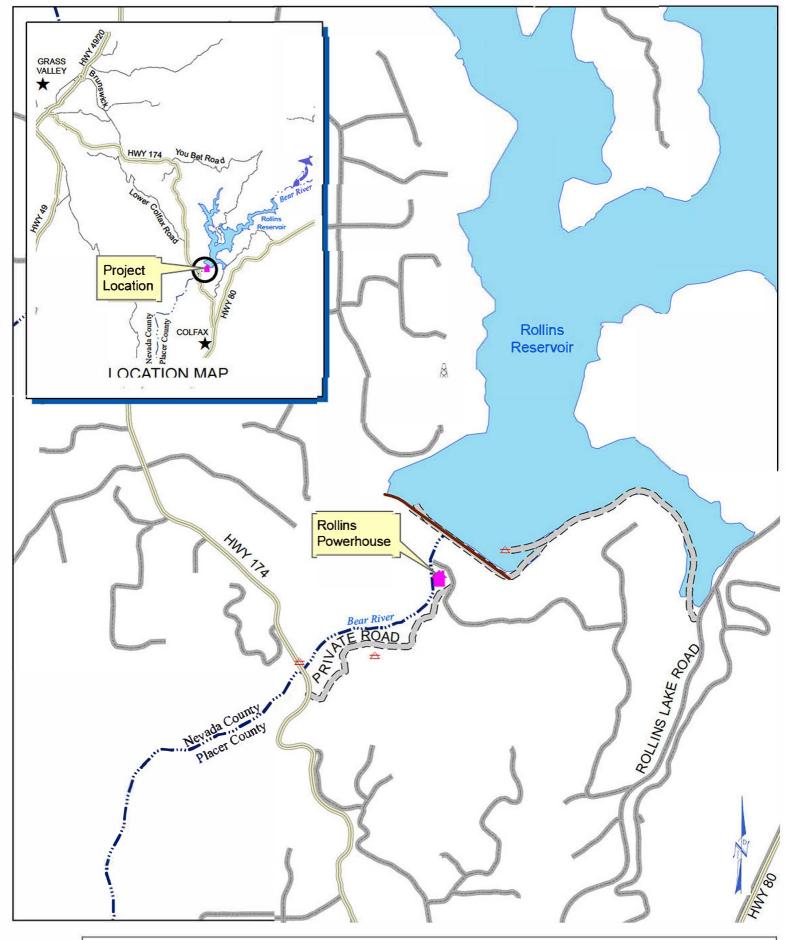

|      | RATING 10 | A LEARS |
|------|-----------|---------|
| 1921 | ع         | 2021    |
|      | NIC       |         |

| Fund | Fund Name                | Revenue Source        | 2020          | 2021          | 2021            | 2022          |
|------|--------------------------|-----------------------|---------------|---------------|-----------------|---------------|
|      |                          |                       | <u>Actual</u> | <u>Budget</u> | <u>Forecast</u> | <u>Budget</u> |
|      |                          |                       |               |               |                 |               |
| 50   | Hydroelectric Operations |                       | 24,149,988    | 23,586,962    | 23,518,000      | 24,833,811    |
|      |                          | Chicago Park          | 10,465,264    | 9,944,153     | 9,950,000       | 10,103,007    |
|      |                          | Rollins               | 5,807,549     | 5,524,529     | 5,845,000       | 5,621,163     |
|      |                          | Dutch Flat            | 5,800,114     | 5,524,529     | 5,750,000       | 5,583,034     |
|      |                          | Bowman                | 1,118,961     | 1,104,906     | 1,150,000       | 1,111,063     |
|      |                          | Combie South          | 228,854       | 290,544       | 200,000         | 290,544       |
|      |                          | Scotts Flat           | 467,468       | 250,000       | 400,000         | 250,000       |
|      |                          | Combie North          | 134,073       | 150,000       | 100,000         | 150,000       |
|      |                          | Bowman TL             | 127,705       | 0             | 123,000         | 100,000       |
|      |                          | Deer Creek            | -             | 798,301       | -               | 250,000       |
|      |                          | Interest Income       |               |               |                 | 1,350,000     |
|      |                          | SSWD Support Services |               |               | 32,000          | 25,000        |