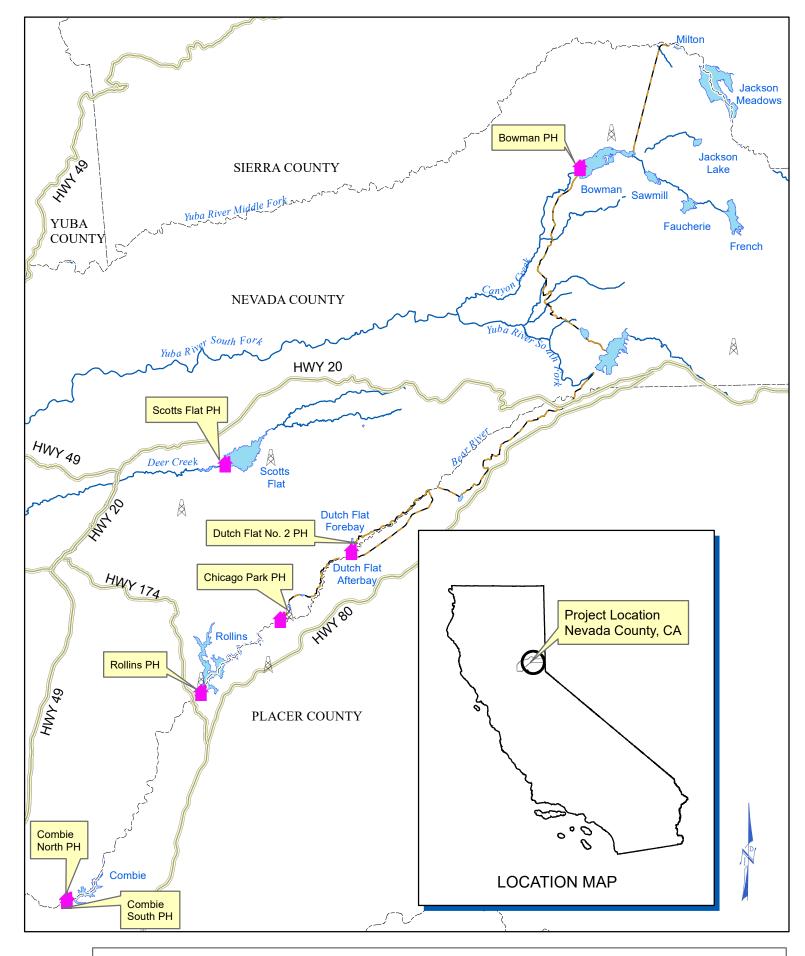

|      | RATING 10 | A LEARS |
|------|-----------|---------|
| 1921 | ع         | 2021    |
|      | NIC       |         |

| Fund | Fund Name                | Revenue Source        | 2020          | 2021          | 2021            | 2022          |
|------|--------------------------|-----------------------|---------------|---------------|-----------------|---------------|
|      |                          |                       | <u>Actual</u> | <u>Budget</u> | <u>Forecast</u> | <u>Budget</u> |
|      |                          |                       |               |               |                 |               |
| 50   | Hydroelectric Operations |                       | 24,149,988    | 23,586,962    | 23,518,000      | 24,833,811    |
|      |                          | Chicago Park          | 10,465,264    | 9,944,153     | 9,950,000       | 10,103,007    |
|      |                          | Rollins               | 5,807,549     | 5,524,529     | 5,845,000       | 5,621,163     |
|      |                          | Dutch Flat            | 5,800,114     | 5,524,529     | 5,750,000       | 5,583,034     |
|      |                          | Bowman                | 1,118,961     | 1,104,906     | 1,150,000       | 1,111,063     |
|      |                          | Combie South          | 228,854       | 290,544       | 200,000         | 290,544       |
|      |                          | Scotts Flat           | 467,468       | 250,000       | 400,000         | 250,000       |
|      |                          | Combie North          | 134,073       | 150,000       | 100,000         | 150,000       |
|      |                          | Bowman TL             | 127,705       | 0             | 123,000         | 100,000       |
|      |                          | Deer Creek            | -             | 798,301       | -               | 250,000       |
|      |                          | Interest Income       |               |               |                 | 1,350,000     |
|      |                          | SSWD Support Services |               |               | 32,000          | 25,000        |