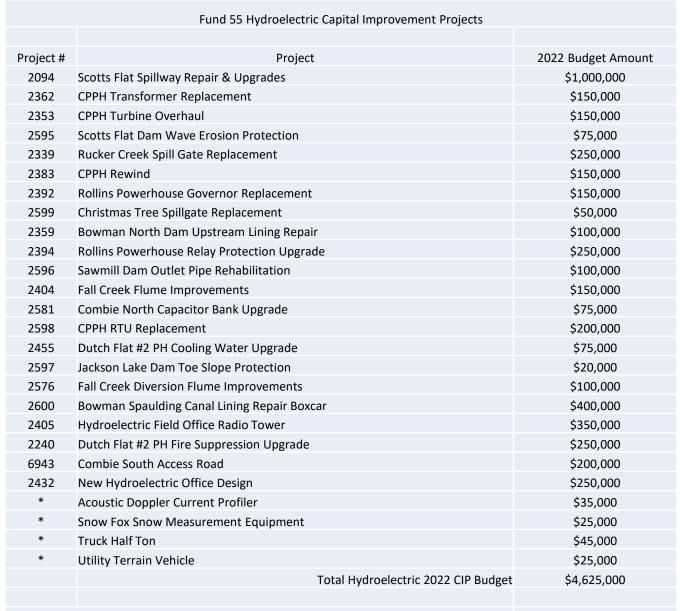

# Fund 50 Hydroelectric Operations

- Added Fund 55 CIP
- OPEB Payment
- Recreation Subsidy
- Fully Funded Reserves

# Fund 50 Reserves Policy 3040

- Operations Reserve 6 months operating expenses
- Insurance & Catastrophic Reserve Min \$5m Max 10M. Split with Water
- Accrued Leave Reserve 50% of Annual Liability
- CIP Reserve \$15M
- FERC Capital Reserve \$35M

| Nama                                  | Beginning<br>Balance | Beginning<br>Balance | Davis        | Turnefeele  | Taballadia    | E            | Tuesday O. A. | Tabal Outfland | FYE Unassigned | FYE Balance  |
|---------------------------------------|----------------------|----------------------|--------------|-------------|---------------|--------------|---------------|----------------|----------------|--------------|
| Name                                  | 1-Jan-22             | Minus<br>Reserve     | Revenue      | Transfer In | Total Inflows | Expenditures | ranster Out   | Total Outflows | Fund Balance   | w/Reserves   |
| Hydroelectric Operations              | \$64,617,198         | \$53,395,328         | \$24,833,811 | \$0         | \$24,833,811  | \$12,486,586 | \$59,982,153  | \$72,468,739   | \$5,760,400    | \$16,982,270 |
| Operating Reserve                     | \$8,671,870          |                      |              |             |               |              |               |                |                |              |
| Insurance and Catastrophic<br>Reserve | \$2,500,000          |                      |              |             |               |              |               |                |                |              |
| Accrued Leave Reserve                 | \$50,000             |                      |              |             |               |              |               |                |                |              |
| Fund 70 Cost Allocation               |                      |                      |              |             |               |              | \$3,779,686   |                |                |              |
| Fund 10 Engineering                   |                      |                      |              |             |               |              | \$759,890     |                |                |              |
| Fund 30 Recreation Subsidy            |                      |                      |              |             |               |              | \$167,577     |                |                |              |
| Fund 35 Rec CIP                       |                      |                      |              |             |               |              | \$150,000     |                |                |              |
| Fund 35 Rec CIP Reserve               |                      |                      |              |             |               |              | \$500,000     |                |                |              |
| Fund 55 Hydro CIP                     |                      |                      |              |             |               |              | \$4,625,000   |                |                |              |
| Fund 55 Hydro Reserves                |                      |                      |              |             |               |              | \$50,000,000  |                |                |              |

# Fund 55 Summary

| Name                  | Beginning<br>Balance | Beginning<br>Balance | Revenue                                                                                                                                                                                                                                                                                                                                                                                                                                                                                                                                                                                                                                                                                                                                                                                                                                                                                                                                                                                                                                                                                                                                                                                                                                                                                                                                                                                                                                                                                                                                                                                                                                                                                                                                                                                                                                                                                                                                                                                                                                                                                                                        | Transfer In  | Total Inflows | Expenditures | Transfer Out | Total Outflows | FYE Unassigned   |              |
|-----------------------|----------------------|----------------------|--------------------------------------------------------------------------------------------------------------------------------------------------------------------------------------------------------------------------------------------------------------------------------------------------------------------------------------------------------------------------------------------------------------------------------------------------------------------------------------------------------------------------------------------------------------------------------------------------------------------------------------------------------------------------------------------------------------------------------------------------------------------------------------------------------------------------------------------------------------------------------------------------------------------------------------------------------------------------------------------------------------------------------------------------------------------------------------------------------------------------------------------------------------------------------------------------------------------------------------------------------------------------------------------------------------------------------------------------------------------------------------------------------------------------------------------------------------------------------------------------------------------------------------------------------------------------------------------------------------------------------------------------------------------------------------------------------------------------------------------------------------------------------------------------------------------------------------------------------------------------------------------------------------------------------------------------------------------------------------------------------------------------------------------------------------------------------------------------------------------------------|--------------|---------------|--------------|--------------|----------------|------------------|--------------|
|                       | 1-Jan-22             | Minus<br>Reserve     | . Control of the cont | nuise iii    |               | Experiences  | nunsiei Gut  |                | Fund Balance w/R | w/Reserves   |
| Hydroelectric Capital | \$0                  | \$0                  | \$0                                                                                                                                                                                                                                                                                                                                                                                                                                                                                                                                                                                                                                                                                                                                                                                                                                                                                                                                                                                                                                                                                                                                                                                                                                                                                                                                                                                                                                                                                                                                                                                                                                                                                                                                                                                                                                                                                                                                                                                                                                                                                                                            | \$54,625,000 | \$54,625,000  | \$4,625,000  | \$0          | \$4,625,000    | \$0              | \$50,000,000 |
| Annual CIP            |                      |                      |                                                                                                                                                                                                                                                                                                                                                                                                                                                                                                                                                                                                                                                                                                                                                                                                                                                                                                                                                                                                                                                                                                                                                                                                                                                                                                                                                                                                                                                                                                                                                                                                                                                                                                                                                                                                                                                                                                                                                                                                                                                                                                                                | \$4,625,000  |               | \$4,625,000  |              |                |                  |              |
| Capital Reserve       |                      |                      |                                                                                                                                                                                                                                                                                                                                                                                                                                                                                                                                                                                                                                                                                                                                                                                                                                                                                                                                                                                                                                                                                                                                                                                                                                                                                                                                                                                                                                                                                                                                                                                                                                                                                                                                                                                                                                                                                                                                                                                                                                                                                                                                | \$15,000,000 |               |              |              |                |                  | \$15,000,000 |
| FERC Capital Reserve  |                      |                      |                                                                                                                                                                                                                                                                                                                                                                                                                                                                                                                                                                                                                                                                                                                                                                                                                                                                                                                                                                                                                                                                                                                                                                                                                                                                                                                                                                                                                                                                                                                                                                                                                                                                                                                                                                                                                                                                                                                                                                                                                                                                                                                                | \$35,000,000 |               |              |              |                |                  | \$35,000,000 |

<sup>\*</sup>Project added after workshop.