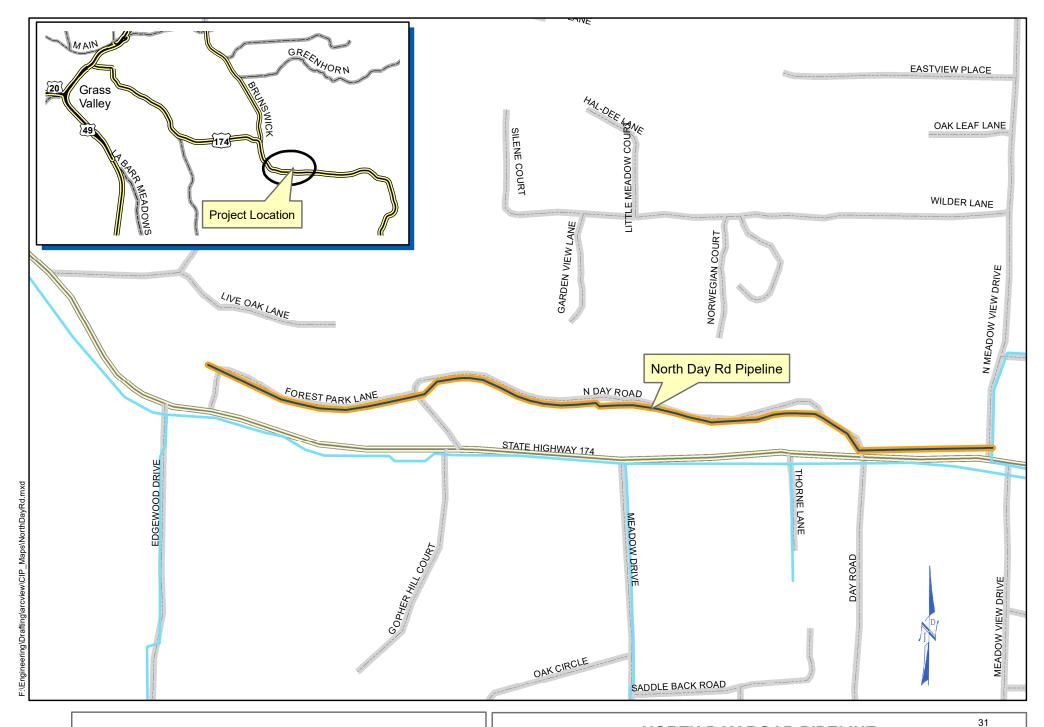

|         |



Drawn By: D. HUNT



### NEVADA IRRIGATION DISTRICT

**NEVADA COUNTY -- PLACER COUNTY** GRASS VALLEY, CALIFORNIA

#### **NORTH DAY ROAD PIPELINE**

Date: 9/10/2021 Scale: NO SCALE

Sheet: 1 of 1











| Projec                                                | t Name: _             | Pet Hill Ext            | ension                 |              | Projec      | t No.: 237   | 3           |         |
|-------------------------------------------------------|-----------------------|-------------------------|------------------------|--------------|-------------|--------------|-------------|---------|
| Dept. 10151-En                                        | gineering             | Program:                | 52910-Ra               | w Water      |             | Priority F   | Ranking: 52 |