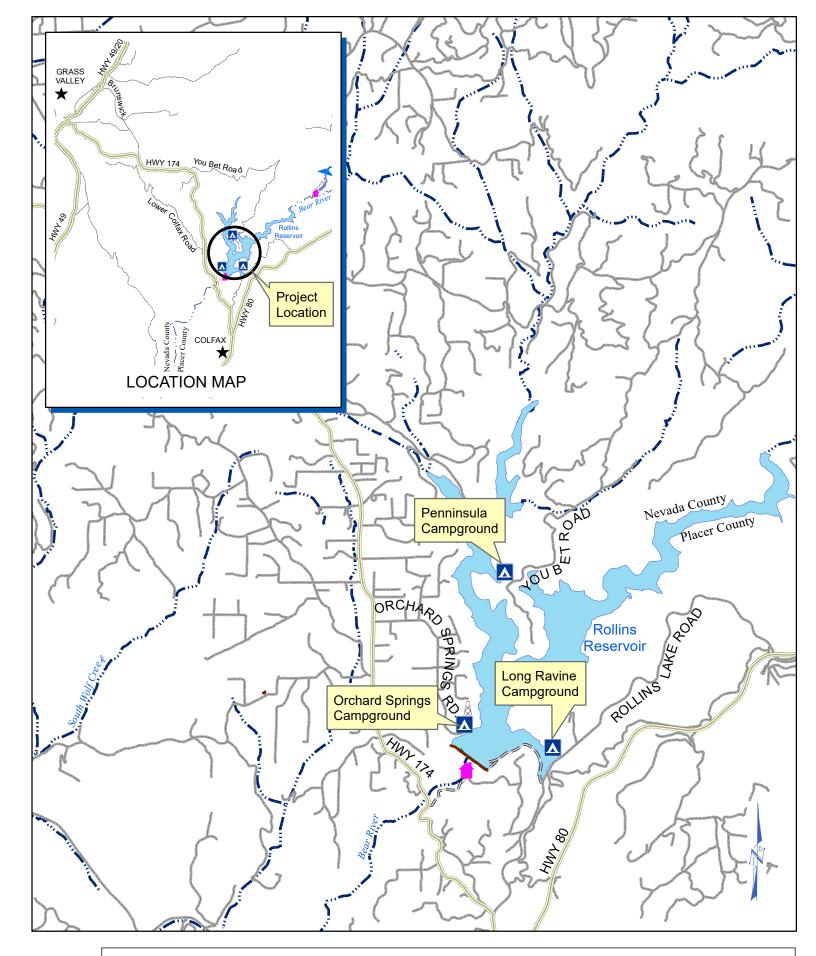

#### Revenue Fund 30 Recreation

| Fund | Fund Name  | Revenue Source  | 2020             | 2021          | 2021            | 2022          |
|------|------------|-----------------|------------------|---------------|-----------------|---------------|
|      |            |                 | <u>Actual</u>    | <u>Budget</u> | <u>Forecast</u> | <u>Budget</u> |
| 30   | Recreation |                 | <u>1,503,251</u> | 2,330,838     | 2,200,000       | 2,207,208     |
|      |            | Scotts Flat     | 655,105          | 1,074,628     | 930,000         | 953,250       |
|      |            | Long Ravine     | 372,948          | 540,092       | 523,000         | 536,075       |
|      |            | Orchard Springs | 219,093          | 347,461       | 355,000         | 372,750       |
|      |            | Peninsula       | 35,776           | 194,496       | 160,000         | 164,000       |
|      |            | Jackson Meadows | 154,162          | 97,756        | 164,500         | 98,700        |
|      |            | Greenhorn       | 33,054           | 39,878        | 33,700          | 34,543        |
|      |            | Combie          | 33,113           | 36,527        | 33,800          | 34,645        |
|      |            | Interest Income |                  |               |                 | 13,245        |
|      |            |                 |                  |               |                 |               |