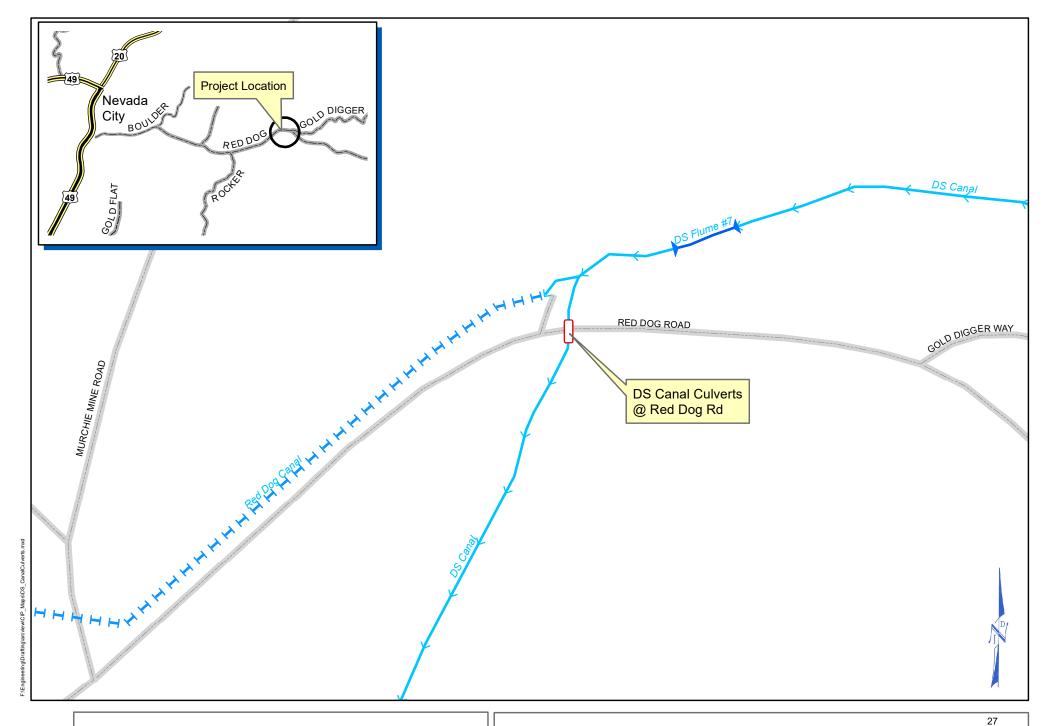

|         |





NEVADA IRRIGATION DISTRICT

**NEVADA COUNTY -- PLACER COUNTY** GRASS VALLEY, CALIFORNIA

### D/S Canal Shotgun Culverts at Red Dog Road

Scale: NO SCALE Drawn By: D. HUNT Date: 9/10/2021

Sheet: 1 of 1







| Projec                                  | t Name: _             | North Day F                           | Road Pipe      | line           | Projec        | t No.; <u>2182</u>   | 2                   |         |
|-----------------------------------------|-----------------------|---------------------------------------|----------------|----------------|---------------|----------------------|---------------------|---------|
| Dept. 10151-En                          | gineering             | Program:                              | 52907-Pipe     | eline Replace  | ement         | Pri