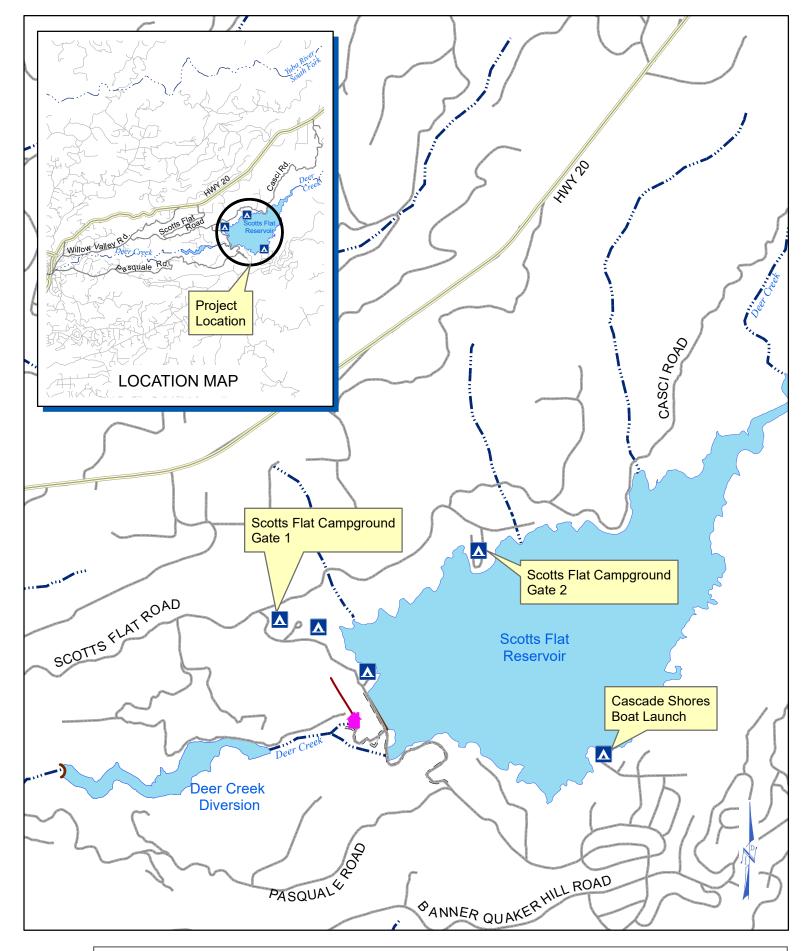

#### Revenue Fund 30 Recreation

| Fund | Fund Name  | Revenue Source  | 2020             | 2021          | 2021            | 2022          |
|------|------------|-----------------|------------------|---------------|-----------------|---------------|
|      |            |                 | <u>Actual</u>    | <u>Budget</u> | <u>Forecast</u> | <u>Budget</u> |
| 30   | Recreation |                 | <u>1,503,251</u> | 2,330,838     | 2,200,000       | 2,207,208     |
|      |            | Scotts Flat     | 655,105          | 1,074,628     | 930,000         | 953,250       |
|      |            | Long Ravine     | 372,948          | 540,092       | 523,000         | 536,075       |
|      |            | Orchard Springs | 219,093          | 347,461       | 355,000         | 372,750       |
|      |            | Peninsula       | 35,776           | 194,496       | 160,000         | 164,000       |
|      |            | Jackson Meadows | 154,162          | 97,756        | 164,500         | 98,700        |
|      |            | Greenhorn       | 33,054           | 39,878        | 33,700          | 34,543        |
|      |            | Combie          | 33,113           | 36,527        | 33,800          | 34,645        |
|      |            | Interest Income |                  |               |                 | 13,245        |
|      |            |                 |                  |               |                 |               |