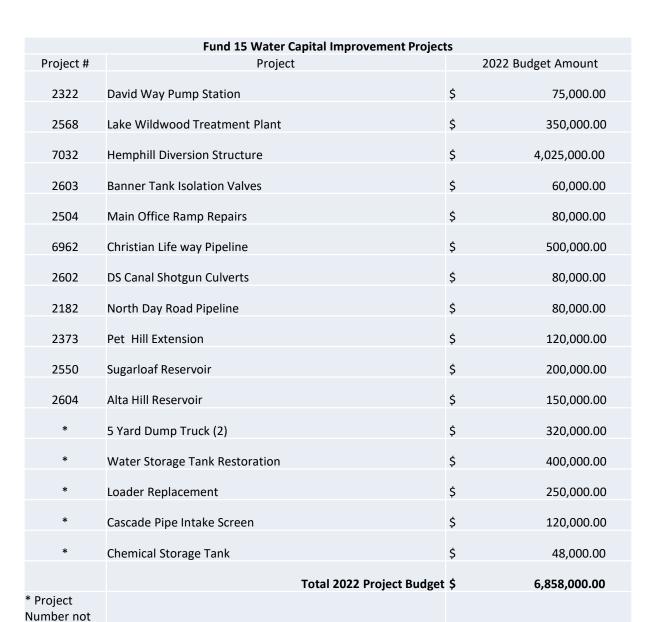

#### Fund 15 Water CIP

- New Fund
- Beginning Fund Balance \$0
- Programmatic Programs Removed
- Equipment Included in CIP
- Hemphill fully funded with no grant funds
- Reserves Funded

# Fund 15 Reserve Requirements

- Policy 3040.4.4
  - **-** \$22M

# Fund 15 Summary

|                  | Beginning<br>Balance | Beginning<br>Balance |         |              |                  |              |                 |                   | FYE                            | FYE Fund               |                                |
|------------------|----------------------|----------------------|---------|--------------|------------------|--------------|-----------------|-------------------|--------------------------------|------------------------|--------------------------------|
| Name             | 1-Jan-22             | Minus<br>Reserve     | Revenue | Transfer In  | Total<br>Inflows | Expenditures | Transfer<br>Out | Total<br>Outflows | Unassigne<br>d Fund<br>Balance | Balance w/<br>Reserves | Comments                       |
| Water<br>Capital | \$0                  | \$0                  | \$0     | \$28,858,000 | \$6,858,000      | \$6,858,000  | \$0             | \$6,858,000       | \$0                            | \$22,000,000           |                                |
| CIP              | \$0                  |                      |         | \$22,000,000 |                  |              |                 |                   |                                |                        | \$22,000,000                   |
| Annual CIP       | \$0                  |                      |         | \$6,858,000  |                  |              |                 |                   |                                |                        | Transfer In to Fund<br>Capital |

# Fund 15 Transfer Summary

| Fund 15 Transfer Summary |              |
|--------------------------|--------------|
| Transfer In              |              |
| Fund 10 Capital Reserve  | \$22,000,000 |
| Fund 10 Capital Funding  | \$6,858,000  |
| Total                    | \$28,858,000 |
| Transfer Out             | \$0          |
| Total                    | \$0          |