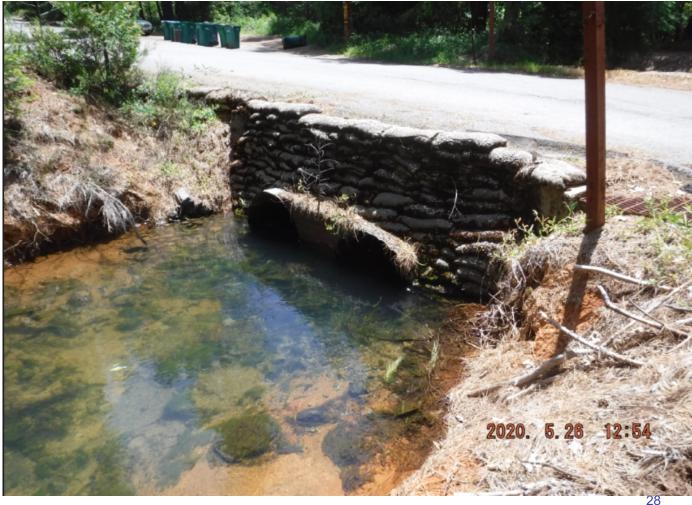

|         |





NEVADA IRRIGATION DISTRICT

**NEVADA COUNTY -- PLACER COUNTY** GRASS VALLEY, CALIFORNIA

### D/S Canal Shotgun Culverts at Red Dog Road

Scale: NO SCALE Drawn By: D. HUNT Date: 9/10/2021

Sheet: 1 of 1







| Projec                                  | t Name: _             | North Day F                           | Road Pipe      | line           | Projec        | t No.; <u>2182</u>   | 2                   |         |
|-----------------------------------------|-----------------------|---------------------------------------|----------------|----------------|---------------|----------------------|---------------------|---------|
| Dept. 10151-En                          | gineering             | Program:                              | 52907-Pipe     | eline Replace  | ement         | Priority R           | anking: 55          |         |
| Facility: E. George                     | e System              |                                       | Fa             | acility #: 1   | 0313          |