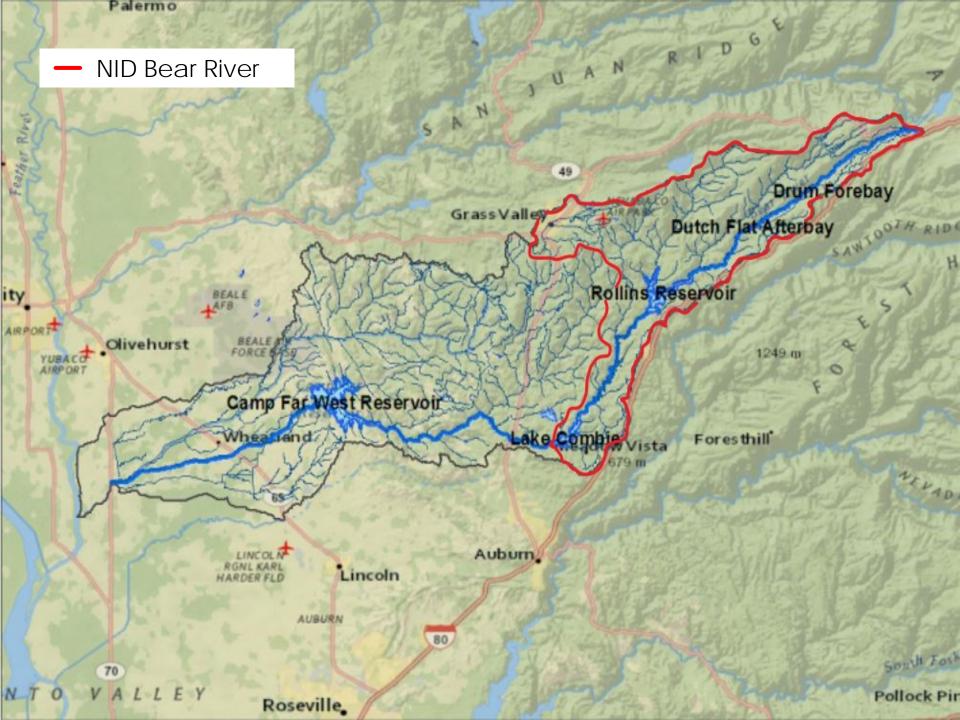

### NID Bear River Water Rights

#### Pre 1914/Riparian

|           | PRIORITY |            | PLACE OF                |                                                                  |
|-----------|----------|------------|-------------------------|------------------------------------------------------------------|
| STATEMENT | DATE     | SOURCE     | STORAGE/DIVERSION       | PURPOSE                                                          |
| S13809    | 1853     | BEAR RIVER | COMBIE PHASE I CANAL    | IRRIGATION, DOMESTIC, POWER,<br>MINING, STOCK WTR.               |
| S13926    | 1859     | WOLF CREEK | TARR CANAL              | IRRIGATION, MINING, STOCK WTR.                                   |
| S14354    | 1853     | BEAR RIVER | ROLLINS POWERHOUSE      | POWER                                                            |
| S14355    | 1853     | BEAR RIVER | BEAR RIVER CANAL        | IRRIGATION, DOMESTIC, POWER,<br>MINING, STOCK WTR., FIRE PROTEC. |
| S16095    | 1984     | BEAR RIVER | COMBIE NORTH & SOUTH PH | POWER                                                            |

#### Post 1914

|             | NDITV/ | AMOUNT  |          | DIACE OF SEASO |      | ON     |                                 |           |           |                                                                                       |
|-------------|--------|---------|----------|----------------|------|--------|---------------------------------|-----------|-----------|---------------------------------------------------------------------------------------|
|             |        |         | DRITY    |                |      |        | PLACE OF                        | SEASON    |           |                                                                                       |
| APPLICATION | PERMIT | LICENSE | DATE     | SOURCE         | CFS  | AF     | storage/diversion               | DIVERSION | STORAGE   | PURPOSE                                                                               |
| 2652A       | 5803   | 10350   | 11/22/21 | BEAR RIVER     |      | 5555   | COMBIE RESERVOIR                |           |           | IRRIGATION,<br>DOMESTIC,<br>INCIDENTAL POWER,                                         |
|             |        |         |          |                |      | 6945   | ROLLINS RESERVOIR               |           | 11/30-6/1 | RECREATION                                                                            |
| 2652B       | 11626  |         | 11/22/21 | BEAR RIVER     |      | 65000  | ROLLINS RESERVOIR               |           | 11/30-6/1 | IRRIGATION,<br>DOMESTIC,<br>RECREATION                                                |
| 5634X       |        |         | 1927     | BEAR RIVER     | 400  | 110000 | CENTENNIAL                      | 1/1-12/31 | 1/1-12/31 | IRRIGATION, DOMESTIC, STOCK WTR., MUNICIPAL, INCIDENTAL POWER, INDUSTRIAL, RECREATION |
| 6229        | 5804   | 8809    | 3/26/29  | BEAR RIVER     | 120  |        | BEAR RIVER CANAL                | 4/1-10/31 |           | IRRIGATION,<br>DOMESTIC                                                               |
| 21151       | 14799  | 9903    | 2/5/63   | BEAR RIVER     | 1056 |        | BEAR RIVER<br>(CHICAGO PARK PH) | 1/1-12/31 |           | POWER                                                                                 |
| 21152       | 14800  | 9902    | 2/5/63   | BEAR RIVER     | 550  |        | BEAR RIVER<br>(DUTCH FLAT PH)   | 1/1-12/31 |           | POWER                                                                                 |
| 24983       | 16953  |         | 1/9/76   | BEAR RIVER     | 700  | 62080  | ROLLINS RESERVOIR               | 1/1-12/31 | 11/30-6/1 | POWER                                                                                 |
| 26866       | 18757  |         | 6/3/81   | BEAR RIVER     | 1000 |        | COMBIE RESERVOIR                | 1/1-12/31 |           | POWER                                                                                 |