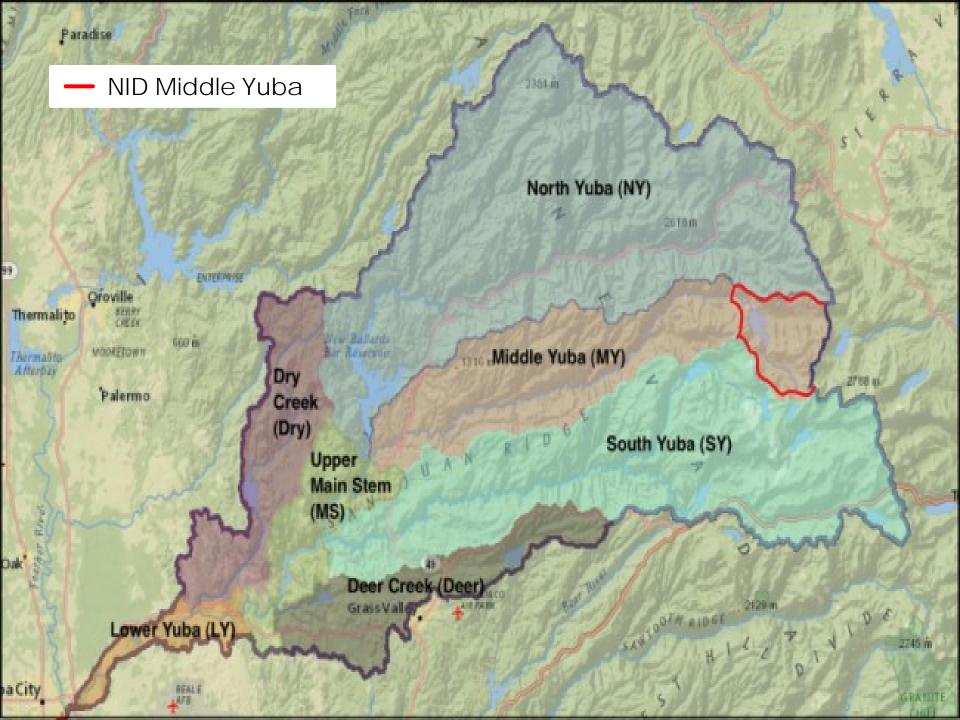

### NID Middle Yuba Water Rights

| Pre 1914/Ripari | an |
|-----------------|----|
|-----------------|----|

|           | DDIODITY |                                | DLACE OF                      |                                                                                    |
|-----------|----------|--------------------------------|-------------------------------|------------------------------------------------------------------------------------|
|           | PRIORITY |                                | PLACE OF                      |                                                                                    |
| STATEMENT | DATE     | SOURCE                         | STORAGE/DIVERSION             | PURPOSE                                                                            |
| S10591    | 1967     | DAMFINE SPRING                 | JACKSON MEADOWS<br>CAMPGROUND | DOMESTIC                                                                           |
| S10592    | 1967     | UNNAMED TRIB. TO<br>PASS CREEK | JACKSON MEADOWS<br>CAMPGROUND | DOMESTIC                                                                           |
| S13330    | 1854     | MIDDLE YUBA                    | MILTON DIVERSION DAM          | MINING, DOMESTIC,<br>IRRIGATION, POWER,<br>RECREATION, STOCK WTR.,<br>FIRE PROTEC. |

### NID Middle Yuba Water Rights

#### Post 1914

|             |        | PRI     | ORITY    |                        | AMC | DUNT  | PLACE OF           | SEAS      | SON       |                                    |
|-------------|--------|---------|----------|------------------------|-----|-------|--------------------|-----------|-----------|------------------------------------|
| APPLICATION | PERMIT | LICENSE | DATE     | SOURCE                 | CFS | AF    | STORAGE/DIVERSION  | DIVERSION | STORAGE   | PURPOSE                            |
| 2275        | 2084   | 12796   | 3/25/21  | MIDDLE YUBA            |     | 60000 | JACKSON MEADOWS    |           | 1/1-12/31 | POWER                              |
|             |        |         |          |                        |     |       | BOWMAN LAKE        |           |           |                                    |
| 2276        | 2085   | 12797   | 3/25/21  | MIDDLE YUBA            |     | 60000 | JACKSON MEADOWS    |           | 12/1-7/15 | IRRIGATION, DOMESTIC,              |
|             |        |         |          |                        |     |       | BOWMAN LAKE        |           |           | MUNICIPAL, MINING                  |
|             |        |         |          |                        |     |       |                    |           |           |                                    |
| 4309        | 2935   | 4544    | 11/7/24  | MIDDLE YUBA, CANYON    | 135 |       | DRUM CANAL         | 1/1-12/31 |           | POWER                              |
|             |        |         |          | CREEK, ETC. NOT LISTED |     |       |                    |           |           |                                    |
|             |        |         |          |                        |     |       |                    |           |           |                                    |
| 4310        | 2936   | 1707    | 11/7/24  | MIDDLE YUBA, CANYON    | 126 |       | SOUTH YUBA CANAL   | 1/1-12/31 |           | POWER                              |
|             |        |         |          | CREEK, ETC. NOT LISTED |     |       |                    |           |           |                                    |
|             |        |         |          |                        |     |       |                    |           |           |                                    |
| 5193        | 13770  |         | 9/8/26   | MIDDLE YUBA            |     | 50000 | JACKSON MEADOWS    |           | 1/1-6/30  | DOMESTIC, IRRIGATION,              |
|             |        |         |          |                        |     |       | BOWMAN LAKE        |           | 10/1-12/1 | RECREATION, INCIDENTAL             |
|             |        |         |          |                        |     |       | SCOTTS FLAT RES.   |           |           | POWER                              |
|             |        |         |          |                        |     |       | ROLLINS RESERVOIR  |           |           |                                    |
|             |        |         |          |                        |     |       | COMBIE RESERVOIR   |           |           |                                    |
| 8177        | 5812   | 12801   | 11/27/34 | WILSON CREEK           | 2.7 | 680   | MILTON/BOWMAN CON. | 1/1-12/31 | 11/1-6/30 |                                    |
| 0177        | 3012   | 12001   | 11/2//54 | WIESON CREEK           | 2.7 | 000   | BOWMAN LAKE        | 1/1-12/31 | 11/1-0/30 | IRRIGATION, DOMESTIC,<br>MUNICIPAL |
|             |        |         |          |                        |     |       | DOWNIAN LAND       |           |           | WONG!! AL                          |
| 8179        | 5814   | 12803   | 11/27/34 | WILSON CREEK           | 3.5 | 680   | MILTON/BOWMAN CON. | 1/1-12/31 | 11/1-6/30 | POWER                              |
|             |        |         |          |                        |     |       | BOWMAN LAKE        |           |           |                                    |
| 20072       | 13773  |         | 4/6/61   | MIDDLE YUBA            |     | 50000 | JACKSON MEADOWS    |           | 10/1-6/30 | POWER                              |
|             |        |         |          |                        |     |       | BOWMAN LAKE        |           |           |                                    |
|             |        |         |          |                        |     |       |                    |           |           |                                    |