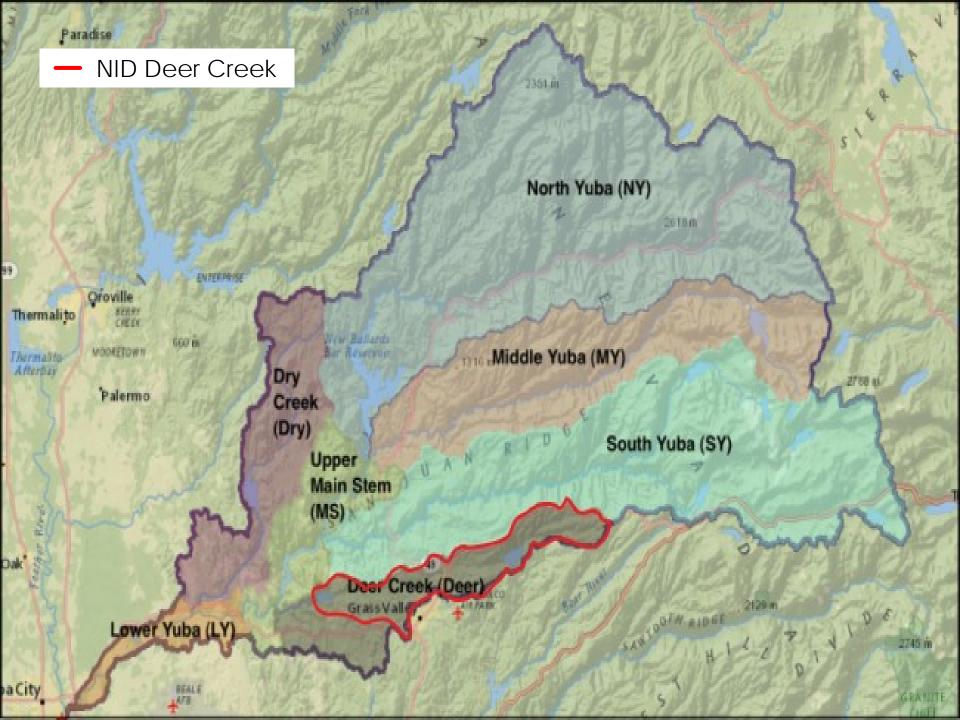

## NID Deer Creek Water Rights

|           |          |            | Pre 1914/Riparian |                                                                                   |
|-----------|----------|------------|-------------------|-----------------------------------------------------------------------------------|
|           | PRIORITY |            | PLACE OF          |                                                                                   |
| STATEMENT | DATE     | SOURCE     | STORAGE/DIVERSION | PURPOSE                                                                           |
| S12949    | 1851     | DEER CREEK | KEYSTONE CANAL    | IRRIGATION, STOCK WTR.                                                            |
| S12950    | 1851     | DEER CREEK | TUNNEL CANAL      | DOMESTIC, IRRIGATION, STOCK WTR., FIRE PROTEC., RECREATION                        |
| S12951    | 1851     | DEER CREEK | NEWTOWN CANAL     | DOMESTIC, IRRIGATION, STOCK WTR., FIRE PROTEC., RECREATION                        |
| S12952    | 1850     | DEER CREEK | D/S CANAL         | DOMESTIC, IRRIGATION, STOCK WTR., FIRE PROTEC., RECREATION, MUNICIPAL, INDUSTRIAL |
| S12953    | 1857     | DEER CREEK | CASCADE CANAL     | DOMESTIC, IRRIGATION, STOCK WTR., FIRE PROTEC., RECREATION, INDUSTRIAL            |
| S14353    | 1851     | DEER CREEK | SCOTTS FLAT       | IRRIGATION, DOMESTIC, STOCK WTR., FIRE PROTEC., RECREATION, POWER                 |

### NID Deer Creek Water Rights

| Po | ost | 19 | 14 |
|----|-----|----|----|
|    |     |    |    |

|             |        | PRIO    | RITY    |                                   | AMO | TNUC  | PLACE OF                                                               | SEAS      | SON       |                                              |  |  |  |
|-------------|--------|---------|---------|-----------------------------------|-----|-------|------------------------------------------------------------------------|-----------|-----------|----------------------------------------------|--|--|--|
| APPLICATION | PERMIT | LICENSE | DATE    | SOURCE                            | CFS | AF    | STORAGE/DIVERSION                                                      | DIVERSION | STORAGE   | PURPOSE                                      |  |  |  |
| 1614        | 1481   |         | 1/8/20  | DEER CREEK                        |     | 60000 | SCOTTS FLAT RES.                                                       |           | 1/1-12/31 | MINING, DOMESTIC,<br>IRRIGATION              |  |  |  |
| 1615        | 5801   | 8808    | 1/8/20  | SO. FK. DEER<br>CK.<br>DEER CREEK | 100 |       | CASCADE CANAL D-S CANAL ROUGH & READY CANAL NEWTOWN CANAL TUNNEL CANAL | 4/1-10/1  |           | IRRIGATION,<br>DOMESTIC,<br>INCIDENTAL POWER |  |  |  |
| 27132       | 18608  |         | 12/3/81 | DEER CREEK                        | 85  | 60000 | SCOTTS FLAT RES.                                                       | 1/1-12/31 | 1/1-12/31 | POWER                                        |  |  |  |