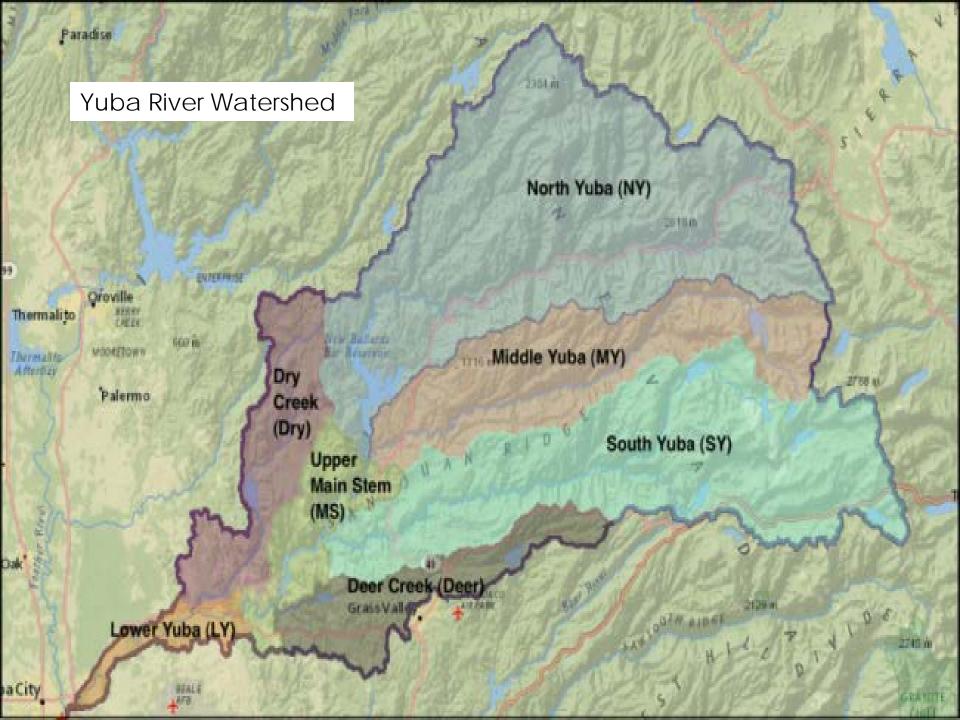

#### Watersheds

- NID water rights are located in two main watersheds
  - The Yuba River Watershed
  - The Bear River Watershed
    - Additional water rights in Auburn Ravine and Orr/Raccoon Creek