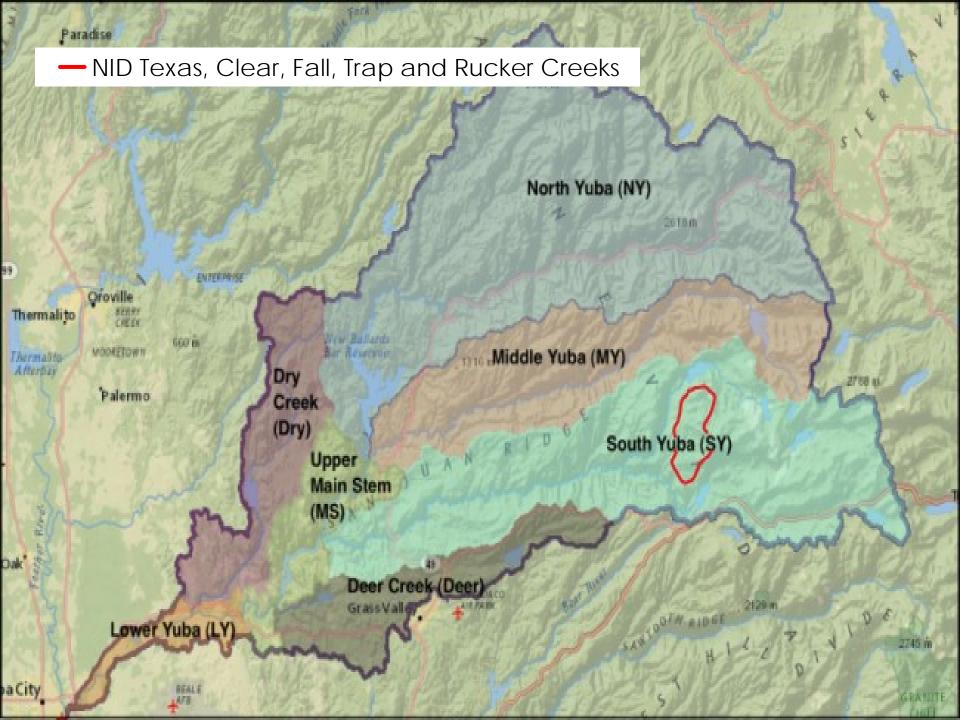

#### NID Texas, Clear, Fall, Trap and Rucker Creek Water Rights

| <b>Post</b> | 19 | 14 |
|-------------|----|----|
|-------------|----|----|

|             |        | PRIO    | RITY     |                          | AMC  | DUNT  | PLACE OF                 | SEASON               |                                          |                       |
|-------------|--------|---------|----------|--------------------------|------|-------|--------------------------|----------------------|------------------------------------------|-----------------------|
| APPLICATION | PERMIT | LICENSE | DATE     | SOURCE                   | CFS  | AF    | STORAGE/DIVERSION        | DIVERSION            | STORAGE                                  | PURPOSE               |
| 6701        | 5806   | 12799   | 6/16/30  | CLEAR CREEK              | 5    |       | B/S CONDUIT              | 10/1-9/30            |                                          | POWER                 |
|             |        |         |          | FALL CREEK               | 10   |       | B/S CONDUIT              | 12/1-7/31            |                                          |                       |
|             |        |         |          | TRAP CREEL               | 5    |       | B/S CONDUIT              | 1/1-7/31             |                                          |                       |
| 6702        | 5807   | 12800   | 6/16/30  | CLEAR CREEK              | 5    |       | B/S CONDUIT              | 4/15-9/30            |                                          | IRRIGATION            |
|             |        |         |          | FALL CREEK               | 10   |       | B/S CONDUIT              | 4/15-7/31            |                                          |                       |
|             |        |         |          | TRAP CREEK               | 5    |       | B/S CONDUIT              | 4/15-7/31            |                                          |                       |
| 8178        | E012   | 12002   | 11/27/24 | TEVAS ODEEN              | 68   |       | D/C CONDUIT              | 1/1 / /20            |                                          | DOWED                 |
| 8178        | 5813   | 12802   | 11/27/34 | TEXAS CREEK  CLEAR CREEK | 13.6 |       | B/S CONDUIT B/S CONDUIT  | 1/1-6/30<br>1/1-7/31 |                                          | POWER                 |
|             |        |         |          | FALL CREEK               | 75.7 |       | B/S CONDUIT              | 12/1-7/31            |                                          |                       |
|             |        |         |          | TRAP CREEK               | 8.6  |       | B/S CONDUIT              | 4/15-6/30            |                                          |                       |
|             |        |         |          | THE WORLD                | 0.0  |       | 2,000.120                | 1, 10 0, 00          |                                          |                       |
|             |        |         |          | RUCKER CREEK             | 25   |       | B/S CONDUIT              | 1/1-12/31            |                                          |                       |
| 8180        | 5815   |         | 11/27/34 | CLEAR CREEK              | 30   | 6000  | B/S CONDUIT              | 1/1-12/31            | 11/1-6/30                                | Irrigation, Domestic, |
| 0100        | 3013   |         | 11/2//54 | TEXAS CREEK              | 70   | 14000 | B/S CONDUIT              |                      | 11/1-6/30                                |                       |
|             |        |         |          | FALL CREEK               | 85   | 17000 | B/S CONDUIT              |                      | 11/1-6/30                                |                       |
|             |        |         |          | TRAP CREEK               | 15   | 3000  | B/S CONDUIT              | 1/1-12/31            | 11/1-6/30                                |                       |
|             |        |         |          | DUOKED ODESK             | 25   | F000  | D/C CONDUIT              | 1/1 10/01            | 11/1/100                                 |                       |
|             |        |         |          | RUCKER CREEK             | 25   | 5000  | B/S CONDUIT              | 1/1-12/31            | 11/1-6/30                                |                       |
|             |        |         |          |                          |      |       | SCOTTS FLAT RES. ROLLINS |                      |                                          |                       |
|             |        |         |          |                          |      |       | COMBIE                   |                      |                                          |                       |
|             |        |         |          |                          |      |       |                          |                      | (12/1/1/1/1/1/1/1/1/1/1/1/1/1/1/1/1/1/1/ |                       |