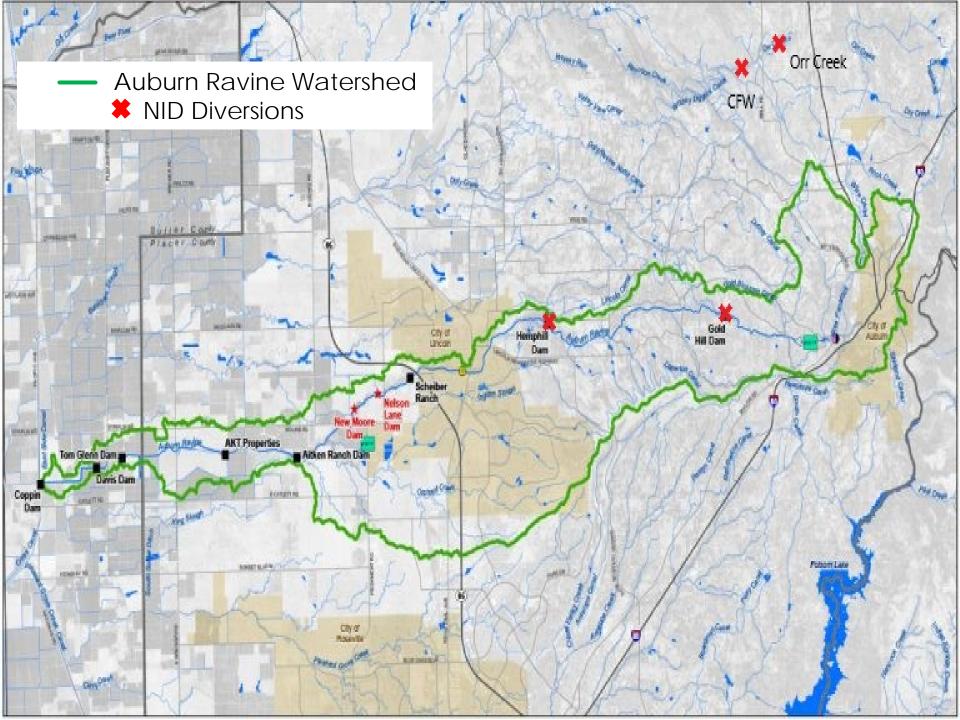

#### Watersheds

- NID water rights are located in two main watersheds
  - The Yuba River Watershed
  - The Bear River Watershed
    - Additional water rights in Auburn Ravine and Orr/Raccoon Creek

## NID Auburn Ravine and Raccoon/Orr Creek Water Rights

| Pre | 1914/R | iparian |
|-----|--------|---------|
|-----|--------|---------|

|           | PRIORITY |               | PLACE OF              |                                                           |
|-----------|----------|---------------|-----------------------|-----------------------------------------------------------|
| STATEMENT | DATE     | SOURCE        | STORAGE/DIVERSION     | PURPOSE                                                   |
| S10794    | PRIOR TO | ORR CREEK     | GOLD HILL CANAL       | DOMESTIC, IRRIGATION, STOCK                               |
|           | 1880     | RACCOON CREEK | CAMP FAR WEST CANAL   | WTR.                                                      |
|           |          |               |                       |                                                           |
| S13790    | 1853     | AUBURN RAVINE | HEMPHILL CANAL        | IRRIGATION, MINING, STOCK WTR., FIRE PROTEC.              |
|           |          |               |                       | WIR., FIRE PROTEC.                                        |
| S13791    | 1853     | AUBURN RAVINE | AUBURN RAVINE I CANAL |                                                           |
|           |          |               |                       | IRRIGATION, DOMESTIC, MINING,<br>STOCK WTR., FIRE PROTEC. |

## NID Auburn Ravine and Raccoon/Orr Creek Water Rights

|             |        |         |        |               | Post | : 1914 |                   |           |         |            |
|-------------|--------|---------|--------|---------------|------|--------|-------------------|-----------|---------|------------|
|             |        | PRIO    | RITY   |               | AMC  | DUNT   | PLACE OF          | SEA       | SON     |            |
| APPLICATION | PERMIT | LICENSE | DATE   | SOURCE        | CFS  | AF     | STORAGE/DIVERSION | DIVERSION | STORAGE | PURPOSE    |
| 6529        | 5805   | 4403    | 1/9/30 | AUBURN RAVINE | 8    |        | HEMPHILL CANAL    | 4/1-11/1  |         | IRRIGATION |