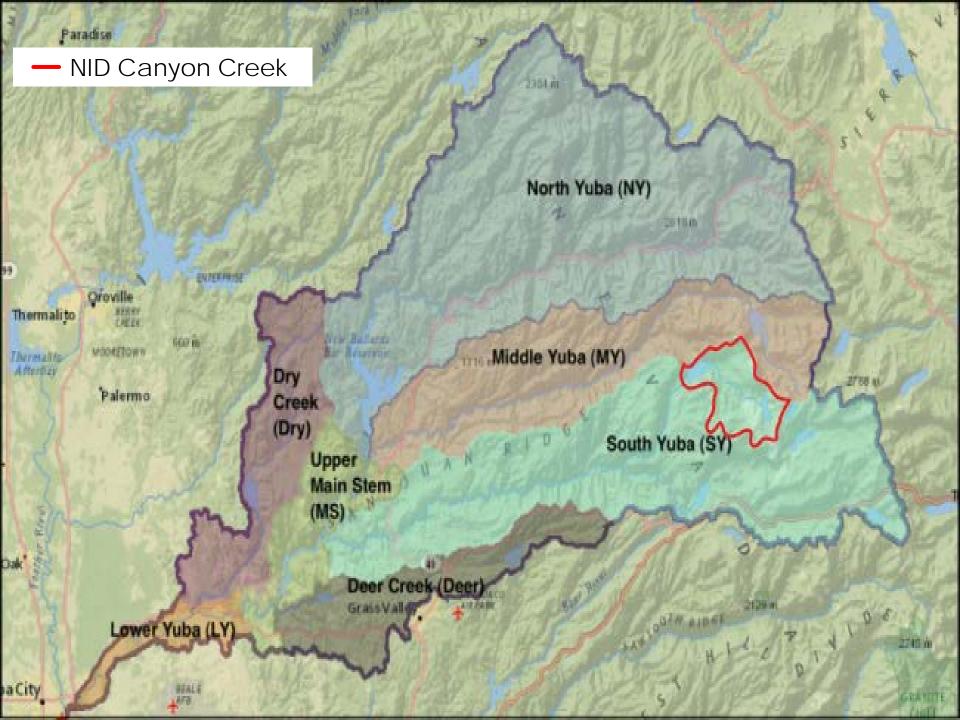

## NID Canyon Creek Water Rights

#### Pre 1914/Riparian

|           | PRIORITY |                  | PLACE OF             |                                                                                                  |
|-----------|----------|------------------|----------------------|--------------------------------------------------------------------------------------------------|
| STATEMENT | DATE     | SOURCE           | STORAGE/DIVERSION    | PURPOSE                                                                                          |
| S4716     | 1873     | CANYON<br>Creek  | SAWMILL LAKE         | DOMESTIC, IRRIGATION, POWER                                                                      |
| S4717     | 1859     | CANYON<br>Creek  | FRENCH LAKE          | DOMESTIC, IRRIGATION, POWER                                                                      |
| S13800    | 1872     | CANYON<br>CREEK  | BOWMAN LAKE          | IRRIGATION, MINING, MUNICIPAL, INDUSTRIAL, DOMESTIC, POWER, STOCK WTR., FIRE PROTEC., RECREATION |
| S13801    | 1872     | CANYON<br>CREEK  | FAUCHERIE LAKE       | DOMESTIC, IRRIGATION, POWER, MUNICIPAL, INDUSTRIAL, STOCK WTR., FIRE PROTEC., MINING, RECREATION |
| S14356    | 1872     | CANYON<br>CREEK  | BOWMAN<br>POWERHOUSE | POWER                                                                                            |
| S16092    | 1859     | JACKSON<br>Creek | JACKSON LAKE         | IRRIGATION, DOMESTIC, MUNICIPAL, POWER, RECREATION, STOCK WTR., MINING, INDUSTRIAL, FIRE PROTEC. |

### NID Canyon Creek Water Rights

#### Post 1914

|             |        | PRIC    | DRITY    |               | AMC | DUNT  | PLACE OF          | SEAS      | ON        |                           |
|-------------|--------|---------|----------|---------------|-----|-------|-------------------|-----------|-----------|---------------------------|
| APPLICATION | PERMIT | LICENSE | DATE     | SOURCE        | CFS | AF    | STORAGE/DIVERSION | DIVERSION | STORAGE   | PURPOSE                   |
| 1270        | 2082   | 12795   | 5/7/19   | JACKSON CREEK |     | 970   | JACKSON LAKE      |           | 1/1-12/31 | MINING, DOMESTIC,         |
|             |        |         |          | CANYON CREEK  |     | 3980  | FAUCHERIE LAKE    |           | 1/1-12/31 | IRRIGATION,<br>MUNICIPAL, |
|             |        |         |          | CANYON CREEK  |     | 1221  | SAWMILL LAKE      |           | 1/1-12/31 | INCIDENTAL POWER          |
|             |        |         |          | CANYON CREEK  |     | 58829 | BOWMAN LAKE       |           | 1/1-12/31 |                           |
|             |        |         |          | CANYON CREEK  | 146 |       | B-S CONDUIT       | 4/15-9/30 |           |                           |
|             |        |         |          | TEXAS CREEK   | 30  |       | B-S CONDUIT       | 4/15-9/30 |           |                           |
|             |        |         |          | FALL CREEK    | 15  |       | B-S CONDUIT       | 4/15-9/30 |           |                           |
|             |        |         |          | TRAP CREEK    | 5   |       | B-S CONDUIT       | 4/15-9/30 |           |                           |
| 2372        | 2087   | 12798   | 6/3/21   | JACKSON CREEK |     | 970   | Jackson Lake      |           | 12/1-7/15 | POWER                     |
|             |        |         |          | CANYON CREEK  |     | 2993  | FAUCHERIE LAKE    |           | 12/1-7/15 |                           |
|             |        |         |          | CANYON CREEK  |     | 3030  | SAWMILL LAKE      |           | 12/1-7/15 |                           |
|             |        |         |          | CANYON CREEK  |     | 47530 | BOWMAN LAKE       |           | 12/1-7/15 |                           |
|             |        |         |          | CANYON CREEK  | 152 |       | B/S CONDUIT       | 1/1-12/31 |           |                           |
|             |        |         |          | TEXAS CREEK   | 30  |       | B/S CONDUIT       | 1/1-12/31 |           |                           |
|             |        |         |          | FALL CREEK    | 15  |       | B/S CONDUIT       | 1/1-12/31 |           |                           |
|             |        |         |          | TRAP CREEK    | 5   |       | B/S CONDUIT       | 1/1-12/31 |           |                           |
| 27559       | 19158  |         | 10/22/82 | CANYON CREEK  | 322 | 65000 | BOWMAN LAKE       | 1/1-12/31 | 12/1-7/31 | POWER                     |