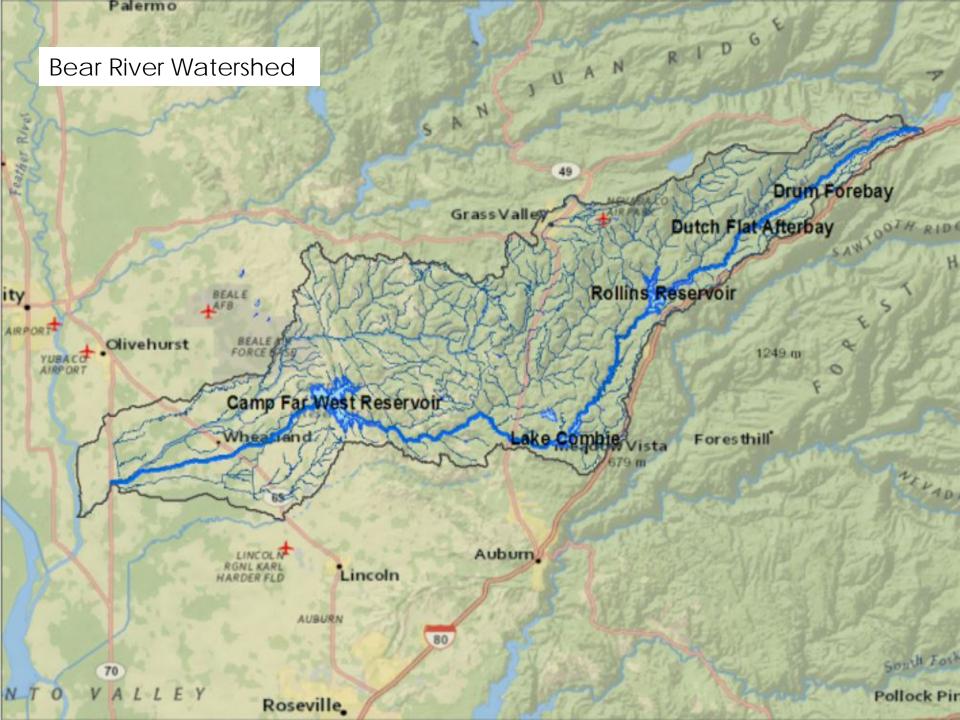

#### Watersheds

- NID water rights are located in two main watersheds
  - The Yuba River Watershed
  - The Bear River Watershed
    - Additional water rights in Auburn Ravine and Orr/Raccoon Creek

### NID Bear River Water Rights