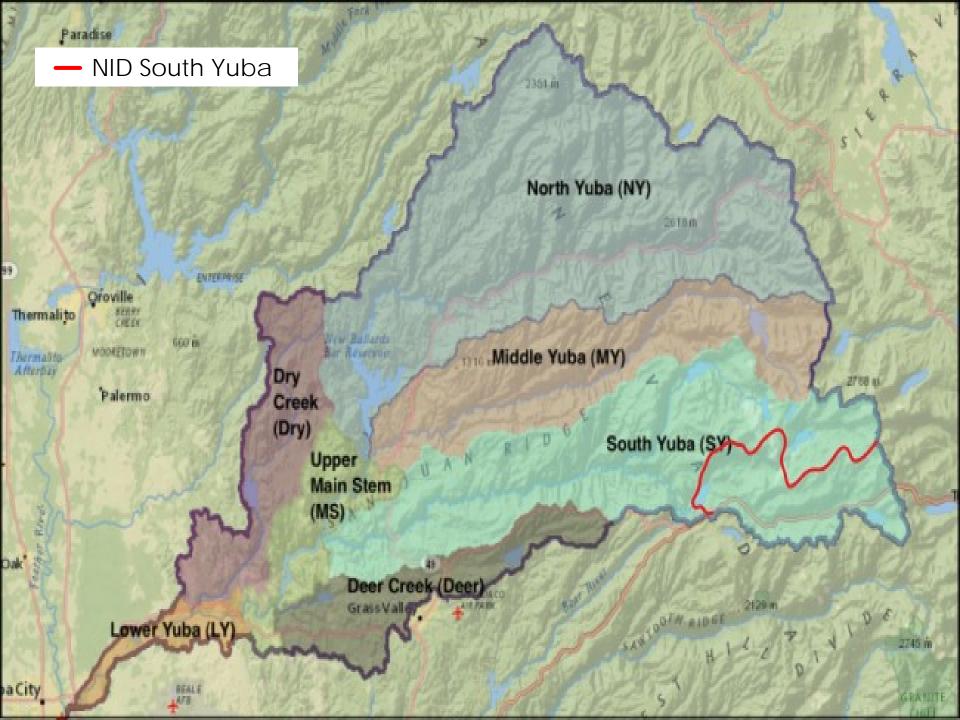

#### NID South Yuba Water Rights

|           |          |            | Pre 1914/Riparian |                                                                                                  |
|-----------|----------|------------|-------------------|--------------------------------------------------------------------------------------------------|
|           | PRIORITY |            | PLACE OF          |                                                                                                  |
| STATEMENT | DATE     | SOURCE     | STORAGE/DIVERSION | PURPOSE                                                                                          |
| S13927    | 1874     | South Yuba | SOUTH YUBA CANAL  | IRRIGATION, DOMESTIC, MUNICIPAL, POWER, RECREATION, STOCK WTR., MINING, INDUSTRIAL, FIRE PROTEC. |
| \$13928   | 1874     | SOUTH YUBA | DRUM CANAL        | IRRIGATION, DOMESTIC, POWER,<br>RECREATION, STOCK WTR., MINING,<br>INDUSTRIAL, FIRE PROTEC.      |

#### NID South Yuba Water Rights

#### Post 1914

|             |        | PRIO    | RITY   |            | AMO | TNUC  | PLACE OF                           | SEAS      | SON       |                                              |
|-------------|--------|---------|--------|------------|-----|-------|------------------------------------|-----------|-----------|----------------------------------------------|
| APPLICATION | PERMIT | LICENSE | DATE   | SOURCE     | CFS | AF    | STORAGE/DIVERSION                  | DIVERSION | STORAGE   | PURPOSE                                      |
| 15525       | 13771  | 10016   | 9/3/53 | SOUTH YUBA | 200 |       | SPAULDING LAKE                     | 9/1-6/30  |           | POWER                                        |
| 20017       | 13772  |         | 3/6/61 | SOUTH YUBA | 200 | 18000 | ROLLINS RESERVOIR SCOTTS FLAT RES. | 9/1-6/30  | 11/1-6/30 | DOMESTIC,<br>IRRIGATION,<br>INCIDENTAL POWER |