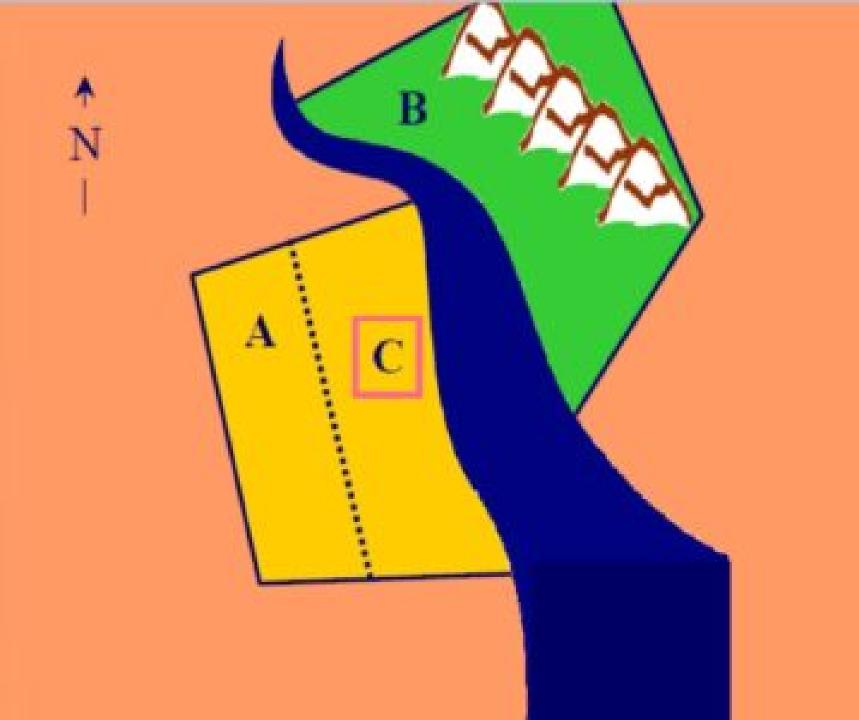

### Riparian Rights

- Basic Principle: All owners of property adjacent to a stream have the right to reasonable use of water from the stream (or natural lake)
- Derives from English Common Law and is the prevailing system in the Eastern United States
- Riparian water right can be used on any reasonable, beneficial use on the riparian property

### Riparian Rights (Continued)

- Limits:
  - Use on riparian land within watershed
    - Cannot transfer or appropriate
  - Right to natural streamflow only
    - Cannot divert imported or previously stored water
  - Cannot store water
    - Defined as retaining it for more than 30 days
- In times of shortage, right is correlative

- Basic Principle: You get the right to use water by putting it to beneficial use, regardless of location
- Prevailing rule in most Western states (arid regions)