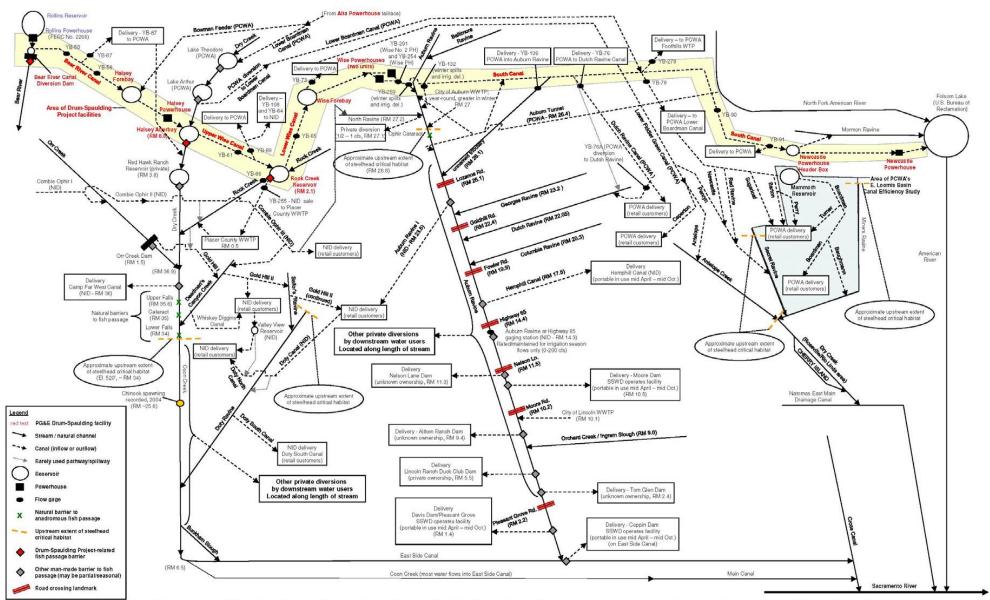

Draft Conceptual Schematic of Western Placer Streams Area (Inset of main Yuba-Bear / Drum-Spaulding schematic, based on best available information)